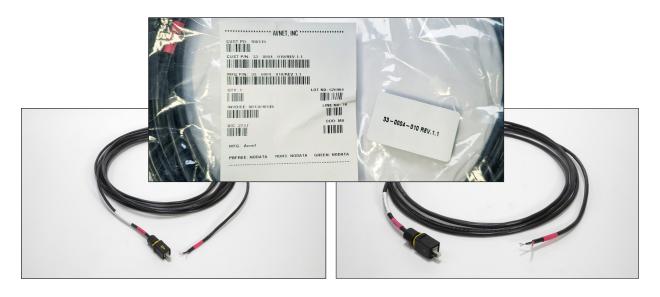

Designed for harsh outdoor applications, shielded power cables with HARTING push-pull connectors ensure a solid connection for Tarana hardware.

| Description             | Outdoor shielded power cable with HARTING push-pull connector                        |
|-------------------------|--------------------------------------------------------------------------------------|
| Tarana Product SKU      | 33-0004-005 (5 m)<br>33-0004-010 (10 m)                                              |
| Manufacturer            | Avnet                                                                                |
| Cable Sheath Diameter   | 4.5-10 mm                                                                            |
| Mating Cycles           | ≤ 750                                                                                |
| Material                | Polycarbonate, UL 94-V0, halogen free                                                |
| Termination Method      | Crimp                                                                                |
| Locking Type            | Push-pull                                                                            |
| Number of Contacts      | 4                                                                                    |
| Pack Contents           | 4 turned crimp contacts (male) for 1.5 mm, insulation body, housing, and cable gland |
| Conductor Cross-Section | 1.5 mm (AWG 16-14)                                                                   |
| Wire Outer Diameter     | ≤ 3.7 mm                                                                             |
| Rated Current           | 12 A                                                                                 |
| Rated Voltage           | 48 V                                                                                 |
| Rated Impulse Voltage   | 1.5 kV                                                                               |
| Limiting Temperature    | -40°C to 70°C                                                                        |
| Tightening Torque       | 1.3-1.5 Nm                                                                           |