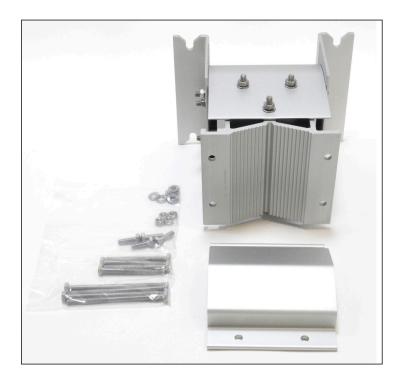

| Description        | Pole mounting kit for the G1 BN (base node)                                                                                                                         |
|--------------------|---------------------------------------------------------------------------------------------------------------------------------------------------------------------|
| Tarana Product SKU | 34-0028-001                                                                                                                                                         |
| Manufacturer       | Belton Technology                                                                                                                                                   |
| Fitment            | Fits poles 2.5-4.5 in (64-114 mm) in diameter                                                                                                                       |
| Material           | 6061 aluminum billet                                                                                                                                                |
| Coating            | Anodized                                                                                                                                                            |
| Adjustments        | ± 30° azimuth, ± 20° elevation                                                                                                                                      |
| Dimensions         | 184 mm (H) x 255 mm (W) x 265 mm (D)                                                                                                                                |
| Weight             | 12 lbs (5.4 kg)                                                                                                                                                     |
| Contents           | Pole mount, bracket, (8) washers (M8),<br>(4) screws (M8-1.25 x 25 mm),<br>(4) nuts (M8-1.25 mm),<br>(4) screws (M8-1.25 x 80 mm),<br>(4) screws (M8-1.25 x 120 mm) |